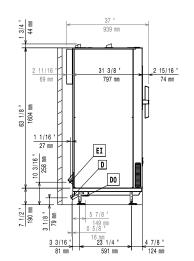

# SkyLine PremiumS Electric Boiler Combi Oven 201 480V

Side

Front

CWI1 = Cold Water inlet

EI = Electrical connection

CWI2 = Cold Water Inlet 2

D = Drain

DO = Overflow drain pipe

Capacity:

Max load capacity: 220 lbs (100 kg) 20 - 12" X 20" Hotel pans: 20 - 13" X 18" Half-size sheet pans:

**Key Information:** 

Door hinges: Right Side External dimensions, Width: 35 7/8" (911 mm) External dimensions, Depth: 34 1/32" (864 mm) External dimensions, Height: 70 5/8" (1794 mm) Net weight: 627 lbs (284.5 kg) Shipping width: 37 3/8" (950 mm) Shipping depth: 37 13/16" (960 mm) 79 1/8" (2010 mm) Shipping height: Shipping weight: 700 lbs (317.5 kg) Shipping volume: 64.73 ft<sup>3</sup> (1.83 m<sup>3</sup>)