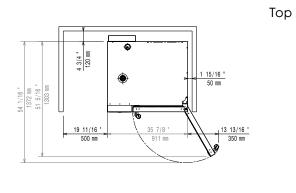

for details

Pressure: 15-87 psi (1-6 bar) Chlorides: <85 ppm

Conductivity: >50 µS/cm

Installation:

Clearance: 2 in (5 cm) rear Clearance:

and right hand sides.

Suggested clearance for

service access: 20 in (50 cm) left hand side.

Capacity:

Max load capacity: 220 lbs (100 kg) 20 - 12" X 20" Hotel pans: 20 - 13" X 18" Half-size sheet pans:

**Key Information:** 

Door hinges: Right Side External dimensions, Width: 35 7/8" (911 mm) External dimensions, Depth: 34 1/32" (864 mm) External dimensions, Height: 70 5/8" (1794 mm) Net weight: 627 lbs (284.5 kg) Shipping width: 37 3/8" (950 mm) Shipping depth: 37 13/16" (960 mm) 79 1/8" (2010 mm) Shipping height: Shipping weight: 700 lbs (317.5 kg) Shipping volume: 64.73 ft<sup>3</sup> (1.83 m<sup>3</sup>)