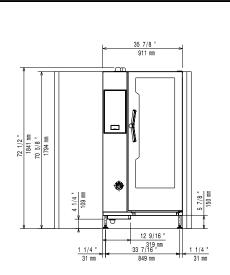

Capacity:

Max load capacity: 220 lbs (100 kg) 20 - 12" X 20" Hotel pans: 20 - 13" X 18" Half-size sheet pans:

**Key Information:** 

Door hinges: Right Side External dimensions, Width: 35 7/8" (911 mm) External dimensions, Depth: 34 1/32" (864 mm) External dimensions, Height: 70 5/8" (1794 mm) Net weight: 627 lbs (284.5 kg) Shipping width: 37 3/8" (950 mm) Shipping depth: 37 13/16" (960 mm) 79 1/8" (2010 mm) Shipping height: Shipping weight: 700 lbs (317.5 kg) Shipping volume: 64.73 ft<sup>3</sup> (1.83 m<sup>3</sup>)